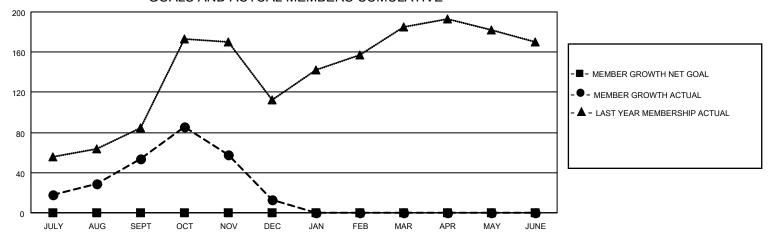

#### GOALS AND ACTUAL MEMBERS CUMULATIVE

| DROPPED CLUBS: 0 |     | 33 CLUBS OF 46 ADDED 1 OR<br>MORE NEW MEMBERS | GENDER DISTRIBUTION                 |              |  |
|------------------|-----|-----------------------------------------------|-------------------------------------|--------------|--|
|                  |     | MORE NEW MEMBERS                              | MALE                                | 676 (40.00%) |  |
|                  |     |                                               | FEMALE 1,014 (60.00%)               |              |  |
| DROPPED MEMBERS  |     |                                               | NON BINARY                          | 0 (0.00%)    |  |
|                  |     |                                               | PREFER NOT TO ANSWER 0 (0.00%)      |              |  |
| DECEASED         | 1   |                                               |                                     |              |  |
| CLUB CANCELLED   | 0   | CLICK HERE FOR CUMULATIVE                     | TOTAL FAMILY UNIT MEMBERS           | 640          |  |
| OTHER            | 183 | MEMBERSHIP DATA                               |                                     |              |  |
| TOTAL 184        |     |                                               | FAMILY MEMBERS PAYING HALF DUES 407 |              |  |
|                  |     |                                               |                                     |              |  |

## District 301 C

| Clubs RESULTS FOR 2022-2023 |   |   |   | Members RESULTS FOR 2022-2023 |   |     |     |
|-----------------------------|---|---|---|-------------------------------|---|-----|-----|
|                             |   |   |   |                               |   |     |     |
| JULY/AUG/SEPT               | 0 | 0 | 0 | JULY/AUG/SEPT                 | 0 | 122 | 65  |
| OCT/NOV/DEC                 | 0 | 0 | 0 | OCT/NOV/DEC                   | 0 | 80  | 119 |
| JAN/FEB/MAR                 | 0 | 0 | 0 | JAN/FEB/MAR                   | 0 | 0   | 0   |
| APR/MAY/JUNE                | 0 | 0 | 0 | APR/MAY/JUNE                  | 0 | 0   | 0   |