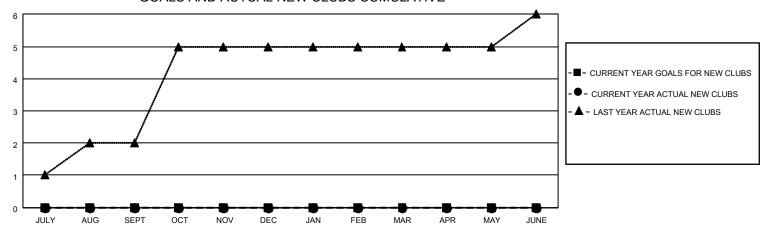

### GOALS AND ACTUAL NEW CLUBS CUMULATIVE

## District 301 C

| Clubs RESULTS FOR 2022-2023 |   |   |   | Members RESULTS FOR 2022-2023 |   |     |     |
|-----------------------------|---|---|---|-------------------------------|---|-----|-----|
|                             |   |   |   |                               |   |     |     |
| JULY/AUG/SEPT               | 0 | 0 | 0 | JULY/AUG/SEPT                 | 0 | 122 | 65  |
| OCT/NOV/DEC                 | 0 | 0 | 0 | OCT/NOV/DEC                   | 0 | 80  | 119 |
| JAN/FEB/MAR                 | 0 | 0 | 0 | JAN/FEB/MAR                   | 0 | 0   | 0   |
| APR/MAY/JUNE                | 0 | 0 | 0 | APR/MAY/JUNE                  | 0 | 0   | 0   |